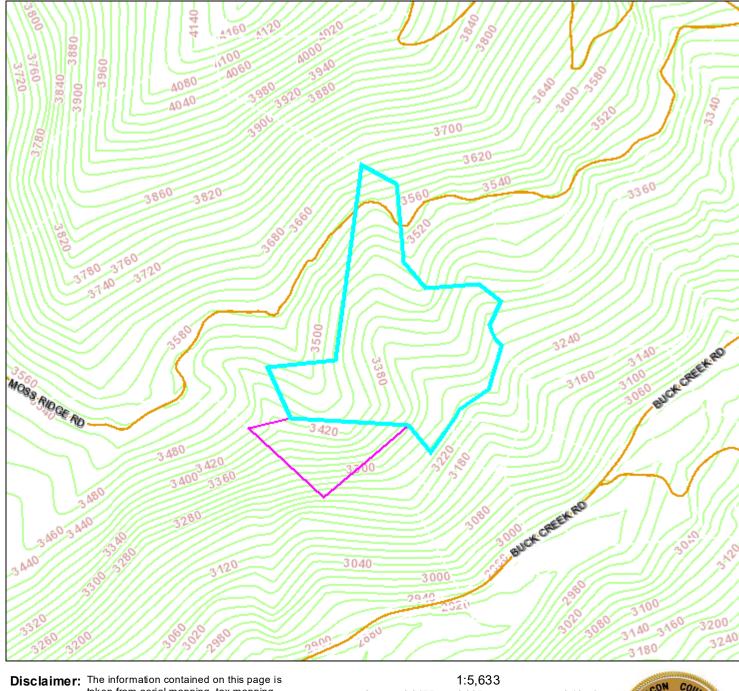

## **Property Address**

MOSS RIDGE RD MOSS RIDGE

Tax ID: TaxID

PIN: 7533320750

Acreage: 12 Elevation: 3326 Topo Desc: ROLLING

**Utilities:** 

**Deed Ref:** Q-37/2181

Date Recorded: DATE\_RECORDED\_STRING

Sale Price: \$0

**Building Value: \$0** 

Land Value: \$76,760

Deferment: \$0 Exemption:

Assessed Value: \$76,760 **Last Appraisal**: 12/6/2022

Fire District: CULLASAJA FIRE DISTRICT

Township: SUGARFORK

taken from aerial mapping, tax mapping, and public records and is NOT to be construed or used as a survey or 'legal description'. Only a licensed professional land surveyor can legally determine precise locations, elevations, length and direction of a line, and areas.